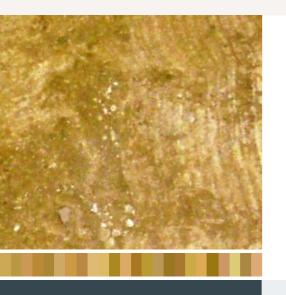

# **Andean Mahogany**

Marble Tile Honed 12"x12" x 3/8"

#### \$14.00/SF\*

\* Material price does not include labor/installation

MT166-H1210

Peru

Limestone